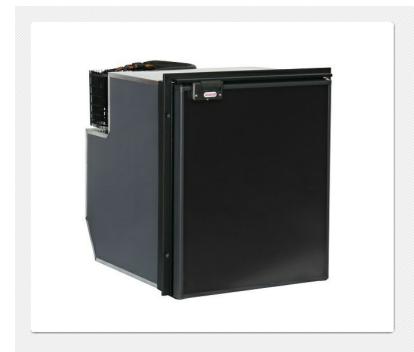

## **INDEL B**

PRODUCTS AUTOMOTIVE CRUISE CRUISE 65

**CRUISE 65** 

The Cruise 65 has a big capacity and strong door designed to hold half a litre bottles and cans. The fan-cooled compressor unit is integrated on the upper rear part of the refrigerator: It is equipped with an adjustable thermostat and inner light.

| Technical data       |                        |
|----------------------|------------------------|
| Height               | 530 mm                 |
| Width                | 450 mm                 |
| Depth                | 515 mm                 |
| Product Class        | from 51 to 89 litres   |
| Type of installation | Built-in refrigerators |